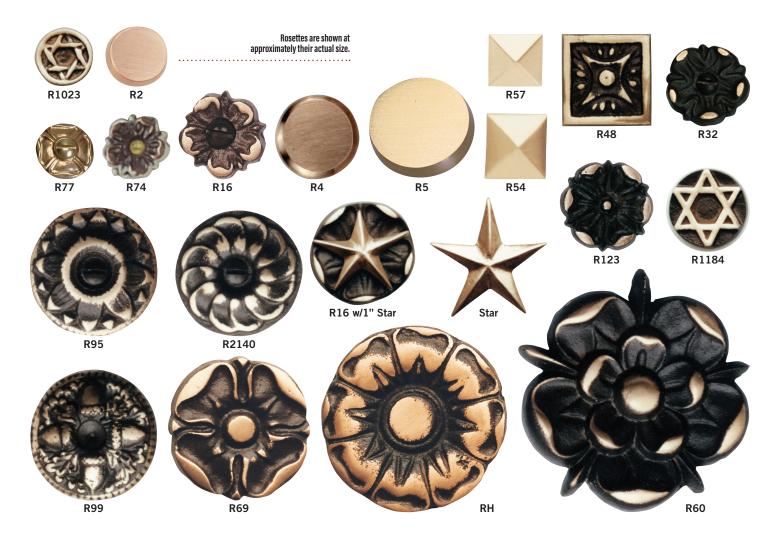

### **ROSETTES**

Rosettes are decorative covers designed to conceal screw heads. Rosettes are included in the price of a plaque, but if you want special rosettes or replacements, contact your customer service representative for delivery information as not all rosettes are in stock.

#### Materials

Prices are for both bronze or aluminum; rosettes are included in plaque price.

#### **Finishes**

Raised surfaces are highlighted to a satin or buffed finish. Specify one of our standard plaque colors depicted in the catalog or color chart: Light Oxide Stain, Dark Oxide Stain, Black, Metallic Grey, Dark Green or Natural Sandblast. Contact your customer service representative for custom colors, painted faux patinas or surfaces that are polished. R77 style rosettes are stamped in brass and are only available as natural brass or painted one of our standard colors.

#### **Mounting Hardware**

Rosette prices include only the rosette and a drive pin or a 6/32 machine screw. Add \$5.50 per piece for machine screws, wood screws or toggle bolts used to secure plaque onto a mounting surface. Add \$1.00 for each lead expansion sleeve or metal toggle wings required.

| Style            | Size   | Price |
|------------------|--------|-------|
| R2               | 5/8"   | \$16  |
| R4               | 7/8"   | \$26  |
| R5               | 11/8"  | \$22  |
| R16              | 11/8"  | \$26  |
| R16 with 1" Star | 11/8"  | \$62  |
| R32              | 7/8"   | \$20  |
| R48              | 1"     | \$26  |
| R54              | 11/16" | \$26  |
| R57              | 9/16"  | \$24  |
| R60              | 2 1/2" | \$78  |
| R69              | 11/2"  | \$62  |
| R74              | 11/16" | \$26  |
| R77              | 5/8"   | \$20  |
| R95              | 13/8"  | \$28  |
| R99              | 13/8"  | \$28  |
| R123             | 1"     | \$26  |
| R1023            | 5/8"   | \$26  |
| R1184            | 7/8"   | \$26  |
| R2140            | 13/8"  | \$30  |
| RH               | 2"     | \$62  |
| Star             | 13/8"  | \$52  |